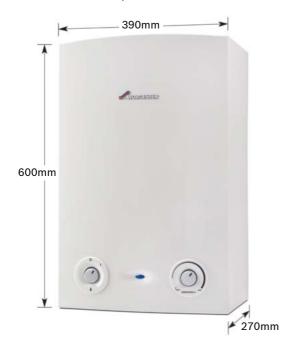

#### **Boiler dimensions**

The Greenstar Ri range will fit inside your wall-mounted kitchen cupboards.