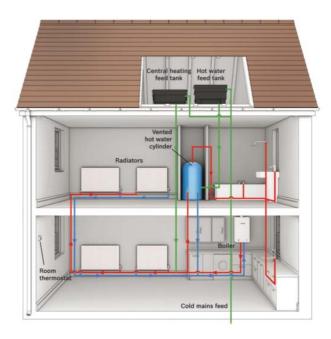

### **Know your system**

Regular boilers (sometimes known as traditional, conventional or heat only boilers) are ideally suited to homes that already have a traditional heating and hot water system which is linked to a separate hot water cylinder.