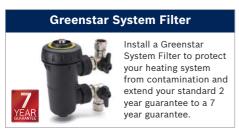

| 20mm*      | 20mm*      |
| Output kW to central heating (CH)                  |            | 4kW - 12kW | 5kW - 15kW | 6kW - 18kW | 8kW - 24kW |
| ErP Seasonal space heating energy efficiency class |            | A/91%      | A/91%      | A/91%      | A / 92%    |
| SAP efficiency - natural gas                       |            | 88.8%      | 88.8%      | 88.8%      | 89.2%      |
| CH temperature control                             |            | ✓          | ✓          | <b>√</b>   | ✓          |
| DHW temperature control                            |            | ✓          | ✓          | ✓          | ✓          |

\*20mm from a removable cupboard door, 600mm from a fixed surface for servicing.

Same clearances for ventilated and unventilated compartments.

#### **Accessories**



#### **Boiler dimensions**

The Greenstar Ri range will fit inside your wall-mounted kitchen cupboards.





### **Know your system**

Regular boilers (sometimes known as traditional, conventional or heat only boilers) are ideally suited to homes that already have a traditional heating and hot water system which is linked to a separate hot water cylinder.